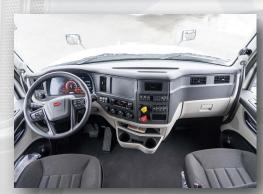

#### 2025/2026 PETERBILT® 579

#### **FEATURES**

- CUMMINS X15 Efficiency Series 450@1700 GOV@1700 1650@950
- 2024 CARB Emissions
- EATON EEO-16F112C12 Automated, Endurant 12-Speed
- Meritor MFS 12E 12,500-lb, 3.5" Drop
- PACCAR DX-40 40K Tandem Axle 2.64 Rear Axle Ratio
- 240" Wheelbase
- BENDIX Air Disc Front & Rear Brakes
- BENDIX ESP Electronic Stability Program w/ ATC
- BENDIX Fusion System w/ RH Side Sensor for Collision Mitigation
- FONTAINE No-Slack II 6000 Series 6LWB 24.0" Air Slide Fifth Wheel
- Dual 100-Gallon Aluminum Fuel Tanks
- 20-Gallon Diesel Exhaust Fluid Tank
- CONTINENTAL 295/75R22.5 16 PLY Radial Front Tires
- CONTINENTAL HDL2+ 295/75R22.5 14 PLY Radial Rear Tires
- ALCOA ULA187 22.5X8.25 10-HUB PILOT 5.81 NSET Aluminum Disc Front Wheels
- ALCOA ULA187 Aluminum Outside, Accuride 51487 Accu-Lite 22.5x8.25 10-Hub Pilot 5-Hand Steel Inside Disc Rear Wheels
- 80" UltraLoft Sleeper w/ Prestige Interior
- ESPAR D2 Fuel Fired Heater
- Built-In Refrigerator
- 1800-Watt Inverter
- PREDICTIVE Cruise Control Package
- PETERBILT LX Driver and Passenger Seat Air Ride
- . Engine Auto Start/Stop w/ Audible Alarm for Low Voltage
- Total Weight: 17,319 lbs.