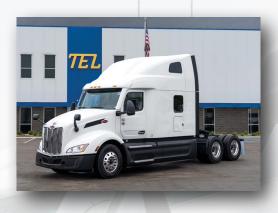

#### 2025/2026 PETERBILT® 579

#### **FEATURES**

- CUMMINS X15 Efficiency Series 450@1700 GOV@1700 1650@950
- 2024 CARB Emissions
- EATON EEO-16F112C12 Automated, Endurant 12-Speed
- Meritor MFS 12E 12,500-lb, 3.5" Drop
- PACCAR DX-40 40K Tandem Axle 2.64 Rear Axle Ratio
- 240" Wheelbase
- BENDIX Air Disc Front & Rear Brakes
- BENDIX ESP Electronic Stability Program w/ ATC
- BENDIX Fusion System w/ RH Side Sensor for Collision Mitigation
- FONTAINE No-Slack II 6000 Series 6LWB 24.0" Air Slide Fifth Wheel
- Dual 100-Gallon Aluminum Fuel Tanks
- 20-Gallon Diesel Exhaust Fluid Tank
- CONTINENTAL 295/75R22.5 16 PLY Radial Front Tires
- CONTINENTAL HDL2+ 295/75R22.5 14 PLY Radial Rear Tires
- ALCOA ULA187 22.5X8.25 10-HUB PILOT 5.81 NSET Aluminum Disc Front Wheels
- ALCOA ULA187 Aluminum Outside, Accuride 51487 Accu-Lite 22.5x8.25 10-Hub Pilot 5-Hand Steel Inside Disc Rear Wheels
- 80" UltraLoft Sleeper w/ Prestige Interior
- ESPAR D2 Fuel Fired Heater
- Built-In Refrigerator
- 1800-Watt Inverter
- PREDICTIVE Cruise Control Package
- PETERBILT LX Driver and Passenger Seat Air Ride
- . Engine Auto Start/Stop w/ Audible Alarm for Low Voltage
- Total Weight: 17,319 lbs.