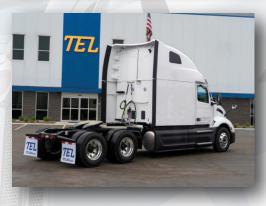

#### 2025/2026 PETERBILT® 579

#### **FEATURES**

- CUMMINS X15 Efficiency Series 450@1700 GOV@1700 1650@950
- 2024 CARB Emissions
- EATON EEO-16F112C12 Automated, Endurant 12-Speed
- Meritor MFS 12E 12,500-lb, 3.5" Drop
- PACCAR DX-40 40K Tandem Axle 2.64 Rear Axle Ratio
- 240" Wheelbase
- BENDIX Air Disc Front & Rear Brakes
- BENDIX ESP Electronic Stability Program w/ ATC
- BENDIX Fusion System w/ RH Side Sensor for Collision Mitigation
- FONTAINE No-Slack II 6000 Series 6LWB 24.0" Air Slide Fifth Wheel
- Dual 100-Gallon Aluminum Fuel Tanks
- 20-Gallon Diesel Exhaust Fluid Tank
- CONTINENTAL 295/75R22.5 16 PLY Radial Front Tires
- CONTINENTAL HDL2+ 295/75R22.5 14 PLY Radial Rear Tires
- ALCOA ULA187 22.5X8.25 10-HUB PILOT 5.81 NSET Aluminum Disc Front Wheels
- ALCOA ULA187 Aluminum Outside, Accuride 51487 Accu-Lite 22.5x8.25 10-Hub Pilot 5-Hand Steel Inside Disc Rear Wheels
- 80" UltraLoft Sleeper w/ Prestige Interior
- ESPAR D2 Fuel Fired Heater
- Built-In Refrigerator
- 1800-Watt Inverter
- PREDICTIVE Cruise Control Package
- PETERBILT LX Driver and Passenger Seat Air Ride
- . Engine Auto Start/Stop w/ Audible Alarm for Low Voltage
- Total Weight: 17,319 lbs.