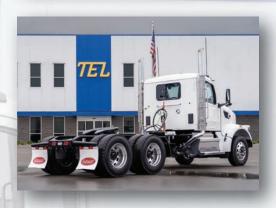

#### 2025 PETERBILT® 567 DAYCAB

#### **FEATURES**

- CUMMINS X15 Efficiency Series 450@1700 GOV@1700 1650@950
- 2024 CARB Emissions
- EATON EEO-16F112C12 Automated, Endurant 12-Speed
- MERITOR MFS+13B 13,200lb, 3.5 in. Drop Front Axle
- MERITOR MT40-14X 40,000lb Rear Axle 3.08 Rear Axle Ratio
- 206" Wheelbase
- Curb Side Frame Clear Back of Cab to Quarter Fender 32"
- BENDIX Air Disc Front & Rear Brakes
- BENDIX ESP Electronic Stability Program w/ ATC
- FONTAINE No-Slack II 6000 Series 6LWB 24.0" Air Slide Fifth Wheel
- Remote PTO/Throttle 12-Pin in Engine Bay
- Dash Mounted PTO Electric Over Air
- 26" Aluminum 110-Gallon Fuel Tank LH U/C
- 14-Gallon Diesel Exhaust Fluid Tank
- MICHELIN XZE 275/80R22.5 16 PLY Radial Front Tires
- MICHELIN XDN2 275/80R22.5 14 PLY Radial Rear Tires
- PETERBILT 88U677 22.5X8.25 HIGH POLISH Aluminum Disc Front & Rear Wheels
- 121" Bumper to Back-of-Cab Aluminum Conventional Cab
- PETERBILT LX Air Seat, 2 Chamber Lumbar Support, Premium Suspension w/ Adjustable Damping, Auto Leveling, Memory for Sitting Height
- PETERBILT ST Non-Adjustable Passenger Seat
- Total weight: est 16,109 lbs.