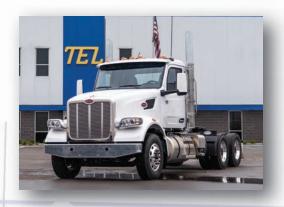

#### 2025 PETERBILT® 567 DAYCAB

#### **FEATURES**

- CUMMINS X15 Efficiency Series 450@1700 GOV@1700 1650@950
- 2024 CARB Emissions
- EATON EEO-16F112C12 Automated, Endurant 12-Speed
- MERITOR MFS+13B 13,200lb, 3.5 in. Drop Front Axle
- MERITOR MT40-14X 40,000lb Rear Axle 3.08 Rear Axle Ratio
- 206" Wheelbase
- Curb Side Frame Clear Back of Cab to Quarter Fender 32"
- BENDIX Air Disc Front & Rear Brakes
- BENDIX ESP Electronic Stability Program w/ ATC
- FONTAINE No-Slack II 6000 Series 6LWB 24.0" Air Slide Fifth Wheel
- Remote PTO/Throttle 12-Pin in Engine Bay
- Dash Mounted PTO Electric Over Air
- 26" Aluminum 110-Gallon Fuel Tank LH U/C
- 14-Gallon Diesel Exhaust Fluid Tank
- MICHELIN XZE 275/80R22.5 16 PLY Radial Front Tires
- MICHELIN XDN2 275/80R22.5 14 PLY Radial Rear Tires
- PETERBILT 88U677 22.5X8.25 HIGH POLISH Aluminum Disc Front & Rear Wheels
- 121" Bumper to Back-of-Cab Aluminum Conventional Cab
- PETERBILT LX Air Seat, 2 Chamber Lumbar Support, Premium Suspension w/ Adjustable Damping, Auto Leveling, Memory for Sitting Height
- PETERBILT ST Non-Adjustable Passenger Seat
- Total weight: est 16,109 lbs.